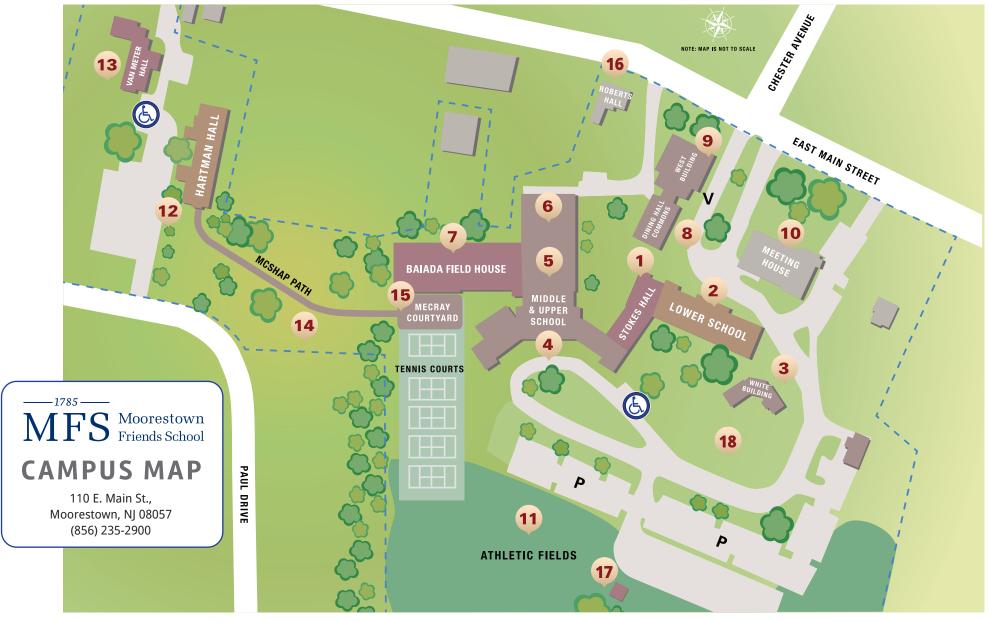

#### 1. Stokes Hall

#### Main Entrance/First Floor:

Head of School
Admissions
Assistant Head of School/
Academic Dean
MacColl Room
Moriuchi Room
Nurse
Reception Area

#### Lower Level:

Business Office
Development Office

#### Second Floor:

Diller Library

#### 2. Lower School

Classrooms/Labs Division Director's Office

# 3. White Building

Lower School Classrooms

## 4. Middle/Upper School

Auditorium Classrooms/Labs College Guidance Division Directors' Offices

## 5. Arts Center

Art Studio Auditorium Ensemble Room Fitness Center Woodshop

# 6. Red Gymnasium

# 7. Baiada Field House

Athletic Director's Office Commons Area Field House Gymnasium Practice Gymnasium

## 8. Dining Hall Commons

#### 9. West Building

Lower School Gymnasium

## 10. Meeting House

#### 11. Athletic Fields

#### 12. Hartman Hall

Brown Conference Room Carr Commons Choral Music Suite Classrooms

# 13. Van Meter Hall

14. McShap Path

## 15. Mecray Courtyard

## 16. Roberts Hall

#### 17. The Fox Den

## 18. Playscape

# Accessible Parking

## P - Faculty/Staff Parking

V - Visitor Parking